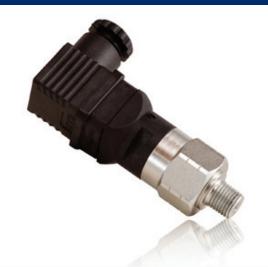

# FEATURES / BENEFITS

- Adjustable pressure ranges up to 5000 psi
- Suitable for high proof pressures (9000 psi)
- Robust zinc plated housing sealed to IP 65
- Industry standard Din 43650 A electrical connection
- Mechanical life in excess of 1,000,000 cycles

### **SPECIFICATIONS**

| MECHANICAL           |                  |
|----------------------|------------------|
| Set Point Ranges     | 30–5000 psi      |
| Repeatability        | +/- 2% FS        |
| Maximum Overpressure | 9000 psi         |
| Mechanical Life      | 1,000,000 Cycles |
| Temperature range    | -20–180° F       |
|                      |                  |

### **PHYSICAL**

| Housing Material         | Zinc Plated Steel                            |
|--------------------------|----------------------------------------------|
| Diaphragm                | Nitrile (other options available on request) |
| Pressure Port            | 1/4" NPT Male                                |
| Environmental Protection | IP 65                                        |
| Electrical Connection    | Din 43650 A                                  |
| Weight                   | 0.41 lbs                                     |

## **ELECTRICAL**

| Switch Type    | SPDT Snap Action       |
|----------------|------------------------|
| Current Rating | 5 A 12/24 VDC - 125 VA |
|                | 3 A 250 VAC            |

|    | Model Number    | - | Part Number | - | Adjustment Range | - | Average Differential |  |
|----|-----------------|---|-------------|---|------------------|---|----------------------|--|
|    | 210HP-4-4M-C-HC | - | D31000      | - | 30-120 psi       | - | 9–20 psi             |  |
|    | 210HP-5-4M-C-HC | - | D31001      | - | 75–300 psi       | _ | 12–36 psi            |  |
|    | 210HP-6-4M-C-HC | - | D31002      | - | 300-1200 psi     | - | 69-80 psi            |  |
|    | 210HP-7-4M-C-HC | - | D31003      | - | 1000–3000 psi    | - | 180–360 psi          |  |
|    | 210HP-8-4M-C-HC | - | D31004      | - | 2000–5000 psi    | - | 200–400 psi          |  |
| 71 |                 |   |             |   |                  |   |                      |  |